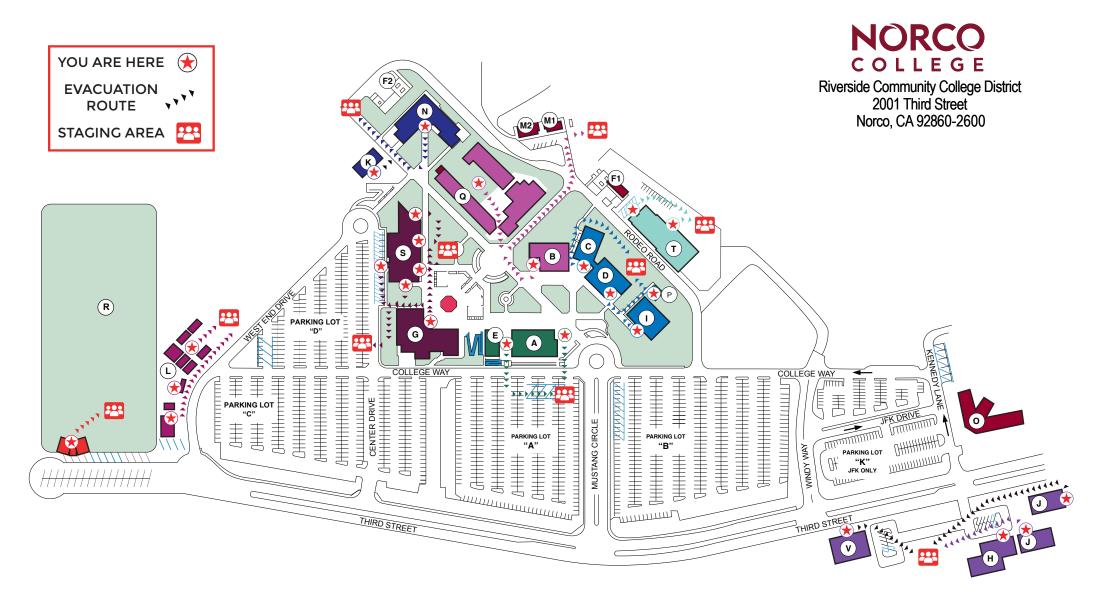

- A Student Services (SSV)
- B Science & Technology (ST)
- C Theater (THTR)
- D Humanities (HUM)
- E College Safety and Police College Resource Center
- F Central Plants
- G Wilfred J. Airey Library (LIBR)
- H STEM Center 100
- I Bookstore
- J STEM Center 200 & 300
- K Center for Applied and Competitive Technologies (CACT)

- L West End Quad (WEQ)
- M Facilities
- N Applied Technology (ATEC)
- O John F. Kennedy Middle College High School (JFK)
- P Portables A & B (Faculty Offices)
- Q Industrial Technology (IT)
- R Sports Complex
- S Brenda and William Davis Center for Student Success (CSS) The Corral (Cafeteria and Dining Room)
- T Operations Center (OC)
- V Veterans Resource Center (VRC)