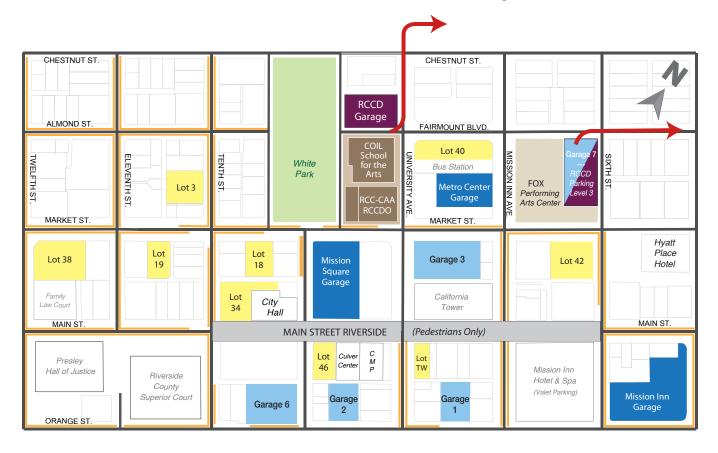

## RCCD CENTENNIAL PLAZA DOWNTOWN PARKING GUIDE Vehicle Evacuation Map

Street Parking (Metered) City Parking Lot City Parking Garage (Hourly & Permit) Private Parking Garage (Hourly & Permit) RCCD Parking (Hourly & RCCD Permit\*) Private Garage & RCCD Employee Parking\*\*

## **RCCD PARKING:**

Centennial Plaza Garage: RCCD Permit\* & Metered Fox Theater Garage 7: Employee only\*\*

\* RCCD Student or Employee Permit required \*\* RCCD Employee Permit & Access Card required Lot 3: Metered & Permit Parking Lot 18: Metered & Reserved Parking Lot 19: Metered & Reserved Parking Lot 34: Visitor Parking (20 min. or 1 hr. FREE) Lot 38: Metered Parking Lot 40: Metered & Permit Parking Lot 42: Metered & Permit Parking Lot 46: Metered & Permit Parking Lot TW: Metered Parking

Garage 1: Visitor (60 min. FREE) & City Permit Parking Garage 2: Visitor (60 min. FREE) & City Permit Parking Garage 3: Visitor (60 min. FREE) & City Permit Parking Garage 6: City Permit Parking Garage 7: Visitor, Permit, Special Event Parking, & RCCD Employee Permit (w/ Access Card)\*\*