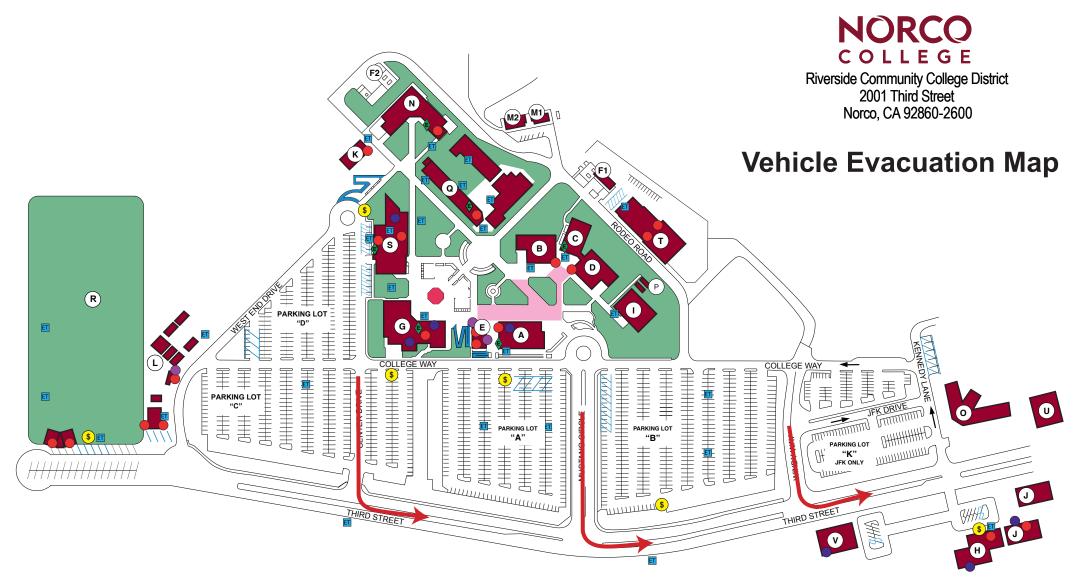

## **Both Lanes Will Be Used For Exiting**

- A Student Services (SSV)
- B Science & Technology (ST)
- C Theater (THTR)
- D Humanities (HUM)
- E College Safety and Police College Resource Center
- F Central Plants
- G Wilfred J. Airey Library (LIBR)
- H STEM Center 100
- I Bookstore
- J STEM Center 200 & 300
- K Center for Applied and Competitive Technologies (CACT)

- L West End Quad (WEQ)
- M Facilities
- N Applied Technology (ATEC)
- O John F. Kennedy Middle College High School (JFK)
- P Portables A & B (Faculty Offices)
- Q Industrial Technology (IT)
- R Sports Complex
- S Brenda and William Davis Center for Student Success (CSS) The Corral (Cafeteria and Dining Room)
- T Operations Center (OC)
- U Center for Workforce Innovation (CWI) Norco Business Park
- V Veterans Resource Center (VRC)