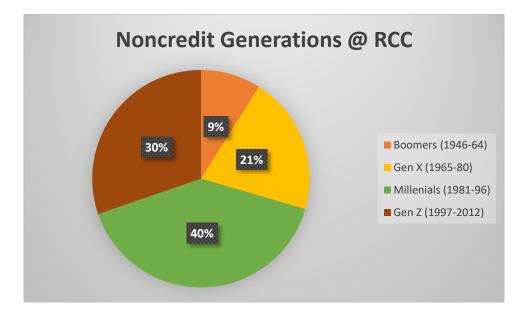

14  |
|   | Essential Solidworks (3D Modeli   | 45  |
|   | Financial Literacy                | 282 |
| • | Food Service Career & Certificat  | 104 |
|   | Graphic Design and Promotiona     | 228 |
|   | Industrial Automation             | 46  |
|   | Information Systems: Cyber Skills | 213 |
|   | Introduction to Python Program    | 207 |
| • | Microsoft Office Specialist       | 473 |
|   | Sales Technique                   | 121 |
|   | Social Media for Small Business   | 295 |
|   | Successful Career Transitions     | 123 |
|   | Workplace Essentials              | 238 |
|   | Other                             | 211 |
|   |                                   |     |



## Preferred Modality:







## Time/Day of Week Preferences (In-Person):







#### Noncredit Generation Data: