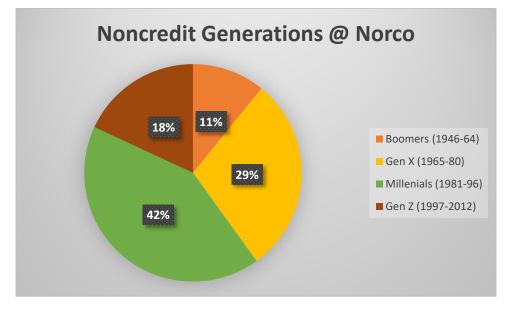

| 14  |
|   | Essential Solidworks (3D Modeli   | 45  |
|   | Financial Literacy                | 282 |
| • | Food Service Career & Certificat  | 104 |
|   | Graphic Design and Promotiona     | 228 |
|   | Industrial Automation             | 46  |
|   | Information Systems: Cyber Skills | 213 |
|   | Introduction to Python Program    | 207 |
| • | Microsoft Office Specialist       | 473 |
|   | Sales Technique                   | 121 |
|   | Social Media for Small Business   | 295 |
|   | Successful Career Transitions     | 123 |
|   | Workplace Essentials              | 238 |
|   | Other                             | 211 |
|   |                                   |     |



## Preferred Modality:







## Time/Day of Week Preferences (In-Person):







#### Noncredit Generation Data: