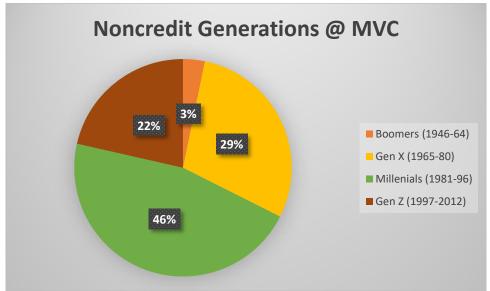

e | 14  |
|   | Essential Solidworks (3D Modeli   | 45  |
|   | Financial Literacy                | 282 |
| • | Food Service Career & Certificat  | 104 |
|   | Graphic Design and Promotiona     | 228 |
|   | Industrial Automation             | 46  |
|   | Information Systems: Cyber Skills | 213 |
|   | Introduction to Python Program    | 207 |
| • | Microsoft Office Specialist       | 473 |
|   | Sales Technique                   | 121 |
|   | Social Media for Small Business   | 295 |
|   | Successful Career Transitions     | 123 |
|   | Workplace Essentials              | 238 |
|   | Other                             | 211 |
|   |                                   |     |



## Preferred Modality:







## Time/Day of Week Preferences (In-Person):







#### Noncredit Generation Data: